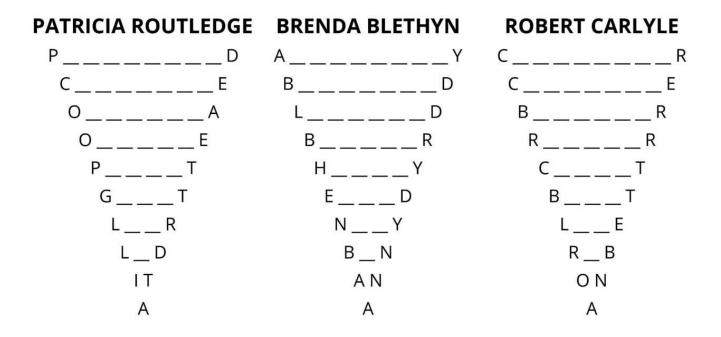

### **Countdowns 2**

Under each name, you'll find lines for ten words - starting at ten letters and working down to one. The missing words are made up of the letters in the name, and we've given you the first and last letter for each.

For each line, figure out what goes in between - and keep in mind, there will be more than one right answer for some.

ROBBIE COLTRANE DOUGLAS HENSHALL GERALDINE MCEWAN

Get more puzzle fun at: IHeartBritishTV.com/books