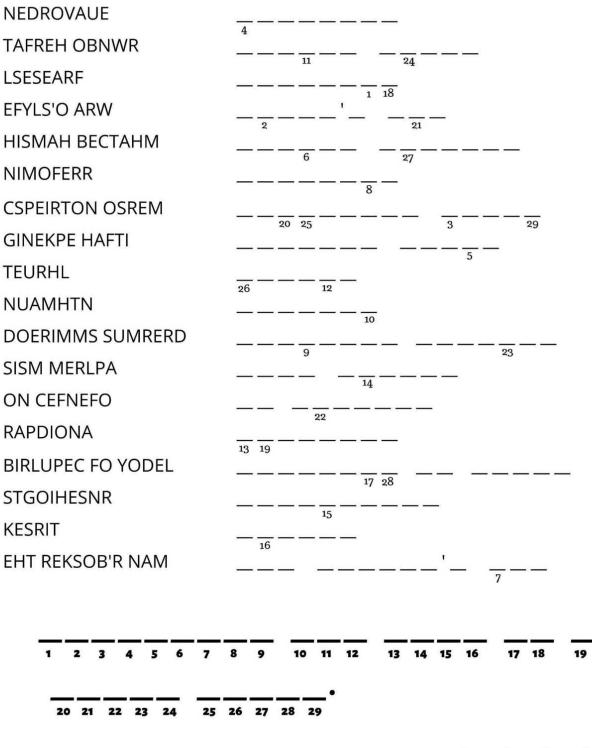

#### **Scrambled Shows 2**

Unscramble each show title, then use the letters in the numbered spaces to fill in the quote below.

--Lovejoy, Lovejoy

Get more puzzle fun at: IHeartBritishTV.com/books