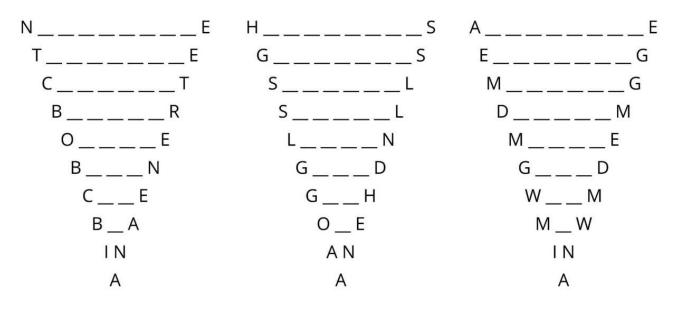

### **Countdowns 2**

Under each name, you'll find lines for ten words - starting at ten letters and working down to one. The missing words are made up of the letters in the name, and we've given you the first and last letter for each.

For each line, figure out what goes in between - and keep in mind, there will be more than one right answer for some.

ROBBIE COLTRANE DOUGLAS HENSHALL GERALDINE MCEWAN

Get more puzzle fun at: IHeartBritishTV.com/books