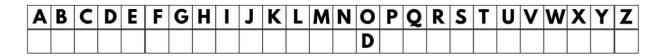

## **Cryptograms 1**

We've used a substitution code to encrypt the quotes below. Break the code by figuring out which letters have been substituted. We've given you one free letter to get you started.

| Α | В | С | D | Ε | F | G | Η | I | J | Κ | L | Μ | Ν | 0 | Ρ | Q | R | S | T | U | ۷ | W | X | Y | Ζ |
|---|---|---|---|---|---|---|---|---|---|---|---|---|---|---|---|---|---|---|---|---|---|---|---|---|---|
|   |   |   | Ν |   |   |   |   |   |   |   |   |   |   |   |   |   |   |   |   |   |   |   |   |   |   |

ZJYZ'M JVAYD DYZVNQ. KGDSGDE FYZZQNDM. KYOQM GD OPLVSM, ELSM GD MZYNM, ZJQ KVZVNQ GD ZQY PQYHQM.

UQ'NQ ML SQMFQNYZQ KLN AQYDGDE, UQ GDHQDZ GZ. ZJQNQ

GM DLDQ.

--Dr. Tony Hill, Wire in the Blood

| A | B | С | D | E | F | G | Η | L | J | Κ | L | Μ | Ν | 0 | Ρ | Q | R | S | Τ | U | V | W | X | Y | Ζ |
|---|---|---|---|---|---|---|---|---|---|---|---|---|---|---|---|---|---|---|---|---|---|---|---|---|---|
|   |   |   |   |   |   | Μ |   |   |   |   |   |   |   |   |   |   |   |   |   |   |   |   |   |   |   |